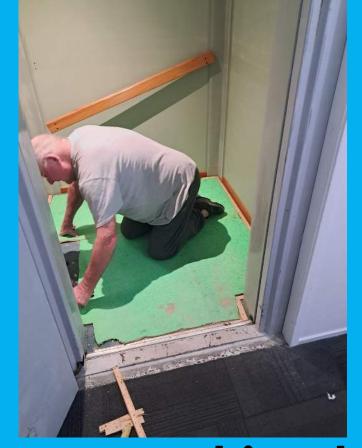

Lift upgrade: The lift is getting a birthday. Murray is busy painting and laying new floor carpet. Thanks Murray and Owens flooring for the Carpet.

New membership cards and keys can be collected from the office or bar from the end of this week.

# Murray working hard upgrading our lift

BoBo Lucky (as our FB users call this seal) was visiting us on Friday nursing a big bite mark. Full video on FB **DRAW DRAW STAURANT OPEN FROM 12 Midday COURTESY VAN AVAILABLE** 