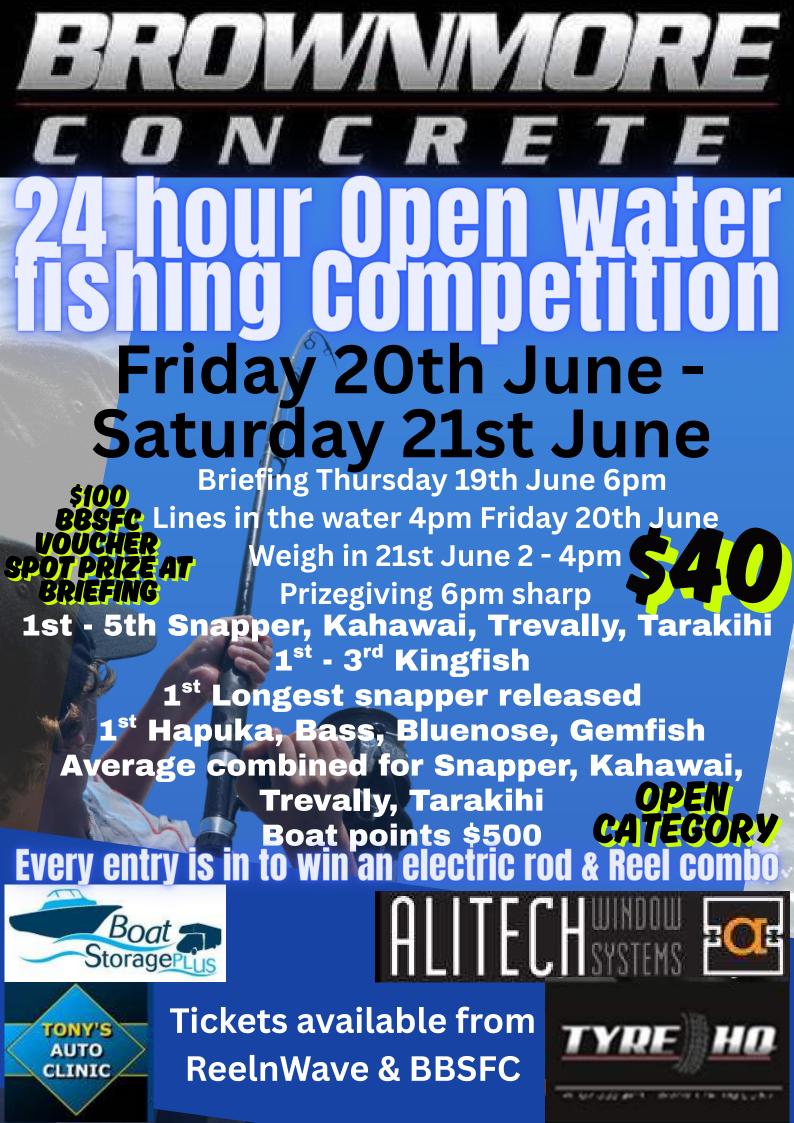

# AT THE CLUB THIS WEEK

Heaps of great projects have been worked on at the club this week. Take a look at the upcoming events and Facebook page and below!

Brownmore Fishing Competition 20th - 21<sup>st</sup> June. Tickets are available from Reel n Wave or the club.

#### **Upcoming Events**

20th - 21<sup>st</sup> June - Brownmore Concrete 24 hour open water Fishing competition

28th June - Music Bingo fundraising night for St John Waihi's new building

5<sup>th</sup> July - All Blacks V's France Live at the club with giveaways and go in the draw to sit on the couch to watch the game