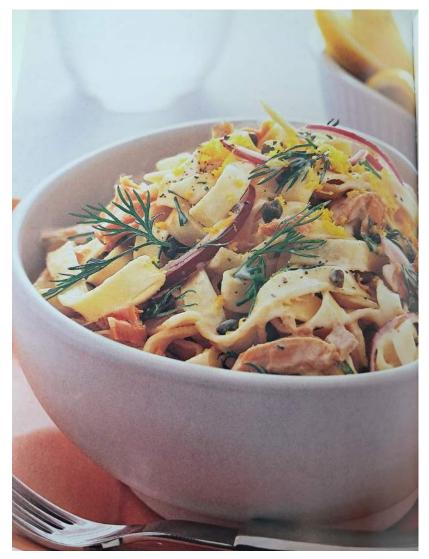

### **BOWENTOWN BOATING CLUB** 50's, 60's, 70's, 80's hits & beyond

SUNDAY 22 JUNE 2025 4:00 pm - 7:00 pm Heartbeat contact: Clive 021 1651 782

Fettuccine with Creamy Salmon and Nill sauce

# On the table in 20 minutes

375g Fettuccine pasta ½ cup (120g) light sour cream 2 tablespoons lemon juice 415g salmon

1 small red onion sliced thinly ¼ cup loosly packed fresh dill

2 tablespoon small capers (Drained)

1 tablespoon grated lemon rind

Cook pasta in a large saucepan of boiling water, uncovered until tender. Drain

Meanwhile combine sour cream and lemon juice in a small bowl. Pan fry Salmon and break into chunks

Toss hot pasta with sour cream mixture, salmon, onion, dill and caper until combined.

Service with topped lemon rind